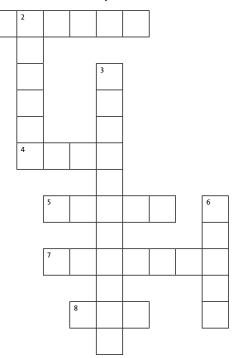

4 Read the clues and complete the crossword.

## Across

- 1 You use this to find out if you are heading north, south, east or west. You might have one on a smartphone.
- **4** This is useful for tying things together.
- **5** You need one of these to cut food, branches, or 4 across.
- 7 You can use one of these to light a fire.
- 8 This shows you which way to go and helps you plan your journey.

## Down

- 2 You can look in this, or use it to signal for help.
- 3 Something warm you can sleep in.
- 6 This helps you see at night.